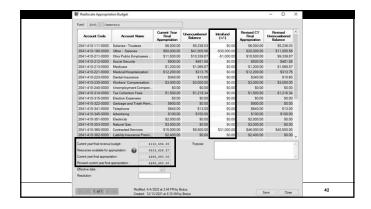

### **Reallocation of Current Appropriations**

• Within one fund you are moving current **unencumbered** appropriations from one appropriation account code to another
 Outside Legal Level of Control – requires board-adopted legislation
 Inside Legal Level of Control – does not require board-adopted legislation

Efficient • Effective • Transparent

37

- Why would you reallocate?
- Costs paid from an appropriation account have increased budgeted amount is insufficient
   Situation changed and appropriation account budget is insufficient to support changes
   Appropriation accounts were budgeted too low (inexperience)