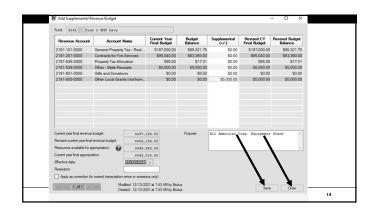

 If Permanent Appropriations were not the maximum amount authorized by the current amended certificate, supplemental Appropriations can be adopted to increase appropriations

Appropriations within a fund can be "Reallocated" from one account code to another when required
 Officially known as Intra-fund transfer, not to be confused by Inter-fund transfers (transferring money between two funds)