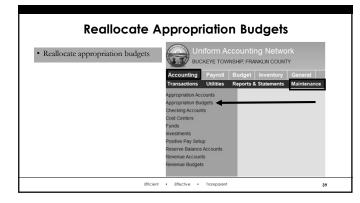

### **Reallocation of Current Appropriations**

• Within one fund you are moving current **unencumbered** appropriations from one appropriation account code to another
 Outside Legal Level of Control – requires board-adopted legislation
 Inside Legal Level of Control – does not require board-adopted legislation

Efficient • Effective • Transparent

37

- Why would you reallocate?
- Costs paid from an appropriation account have increased budgeted amount is insufficient
   Situation changed and appropriation account budget is insufficient to support changes
   Appropriation accounts were budgeted too low (inexperience)