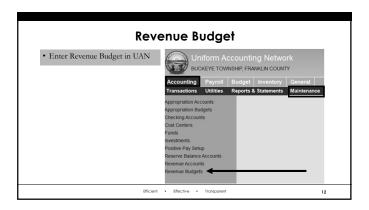

# What Happens to that Budget (plan) Jan 1st?

#### • Nothing! That budget was a plan

- The plan doesn't automatically become the new year operating budget
   No, it was <u>not</u> a waste of time to prepare a budget 6 months before year end!
- The new year operating budget becomes two separate components
- Certified resources available (a + b = Official Certificate), and
  Board-adopted appropriations (c) but only when they are adopted as appropriations
- · Each component is maintained independently
- · Figures from the budget are used to implement the plan