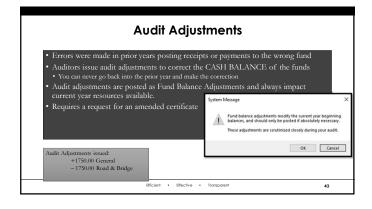

# Items Required to Post Audit Adjustment

Today my Auditor wants a report showing my audit adjustments were posted
Today I can enter the supplemental appropriation reducing appropriations to Road & Bridge appropriations by \$423.87 effective date used is the next meeting date
At next meeting the board must adopt legislation reducing appropriations in the Road & Bridge fund by \$423.87 DO NOT FORGET THE LEGISLATION!!!!

| Fund: 2031 Roa                                            | d and Bridge            |              |                                        |                         |                            |                                      |                                    |
|-----------------------------------------------------------|-------------------------|--------------|----------------------------------------|-------------------------|----------------------------|--------------------------------------|------------------------------------|
| Account Code                                              | Account N               | lame         | Current Year<br>Final<br>Appropriation | Unencumbered<br>Balance | Supplemental<br>(+/-)      | Revised CY<br>Final<br>Appropriation | Revised<br>Unencumbered<br>Balance |
| 2031-330-314-0000                                         | Tax Collection F        | ees          | \$525.00                               | \$322.97                | \$0.00                     | \$525.00                             | \$322.97                           |
| 2031-330-360-0000                                         | Contracted Servi        | ces          | \$6,489.00                             | \$6,489.00              | -\$200.00                  | \$6,289.00                           | \$6,289.00                         |
| 2031-330-420-0000                                         | Operating Suppl         | ies          | \$9,500.00                             | \$1,250.00              | -\$223.87                  | \$9,276.13                           | \$1,026.13                         |
|                                                           |                         |              |                                        |                         |                            |                                      |                                    |
| Current year final revenue<br>Resources available for a   |                         |              | 2,014.00<br>7,840.13                   | Purpose:                | Reduce appr<br>adjustments | opriations due<br>of -1750.00        | to audit 🗠                         |
| Current year final appropri<br>Revised current year final |                         |              | 6,514.00                               |                         |                            |                                      | ~                                  |
| Filective date:                                           | appropriation:          | 06/02/2      | 6,090.13                               |                         |                            |                                      |                                    |
| Resolution:                                               |                         | TEC          |                                        |                         |                            |                                      |                                    |
| Apply as correction 8                                     | o correct transcription | errors or on | issions only)                          |                         |                            |                                      |                                    |

| und | Balance / | Adjustment U | tility 🗙                 |                     |                                         |                 |            |
|-----|-----------|--------------|--------------------------|---------------------|-----------------------------------------|-----------------|------------|
| 1   | dd        | Type:        | All                      | ~                   | Search:                                 | All             |            |
|     |           |              |                          |                     | For:                                    |                 | Q 4        |
|     | Fund      | Date         | Adjustment Type          | Adjustment<br>(+/-) | Reason                                  |                 |            |
|     | 2021      | 05/03/202    | 2 Prior year warrant adj | \$369.79            | Voided outstanding prior year check los | st in the mail. | New paymen |
|     | 2041      | 05/03/202    | 2 Prior year warrant adj | \$57.57             | Voided outstanding prior year check los | st in the mail. | New paymen |
|     | 2191      | 05/03/202    | 2 Prior year warrant adj | \$1,128.00          | Voided outstanding prior year check los | st in the mail. | New paymen |
|     | 1000      | 06/02/202    | 2 Audit adjustment       | \$1,750.00          | Incorrect receipt posting in prior year |                 |            |
|     | 2031      | 06/02/202    | 2 Audit adjustment       | -\$1,750.00         | Incorrect receipt posting in prior year |                 |            |