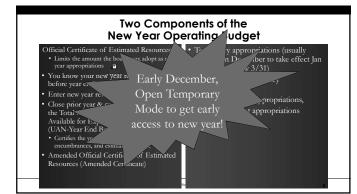

# What Happens to that Budget (plan) Jan 1st?

#### • Nothing! That budget was a plan

- The plan doesn't automatically become the new year operating budget
   No, it was <u>not</u> a waste of time to prepare a budget 6 months before year end!
- The new year operating budget becomes two separate components
- Certified resources available (a + b = Official Certificate), and
  Board-adopted appropriations (c) but only when they are adopted as appropriations
- · Each component is maintained independently
- · Figures from the budget are used to implement the plan

# Certified resources Available to appropriate: Official Certificate of Estimated Resources

| Revenue Budget                                  |                                    | Sorting                  | Options Department                                  |                |     |
|-------------------------------------------------|------------------------------------|--------------------------|-----------------------------------------------------|----------------|-----|
| Date                                            | <ul> <li>As Of:</li> </ul>         | Letter UAN<br>(8.5 x 11) | Orientation<br>Portrait UAI<br>(Tall)  Landscape UA | 1              |     |
| C Quarter:                                      | 05/10/2022 🗸                       | (8.5 × 14)               | (Wide)                                              | N              |     |
| Account Code                                    | Accou                              | nt Name                  |                                                     | Budget Balance | 2   |
| 1000-101-0000                                   | General Property Tax - Real Estate |                          |                                                     | \$63,097.58    |     |
| 1000-301-0000                                   | Licenses and Permits               |                          |                                                     | \$5,000.00     |     |
| 1000-302-0000                                   | Fees                               |                          |                                                     | \$300.00       |     |
| 1000-303-0000                                   | Cable Franchise Fees               |                          |                                                     | \$27,550.00    |     |
| 1000-532-0000                                   | Local Government Distribution      |                          |                                                     | \$59,542.80    |     |
| 1000-533-0000                                   | Liquor Permit Fees                 |                          |                                                     | \$1,200.00     | 5   |
| 1000-534-0000                                   | Cigarette License Fees             |                          |                                                     | \$55.00        |     |
| 1000-535-0000                                   | Property Tax Allocation            |                          |                                                     | \$133.53       | 3   |
| 1000-701-0000                                   | Interest                           |                          |                                                     | \$9,890.07     | 7   |
| 1000-802-0000                                   | Rentals and Leases                 |                          |                                                     | \$650.00       |     |
| 1000-891-0000                                   | Other - Miscellaneous Operating    |                          |                                                     | -\$437.23      | 8   |
| 1000-931-0000                                   | Transfers - In                     |                          |                                                     | \$0.00         |     |
| 1000-999-0000                                   | Other - Other Financing Sources    |                          |                                                     | \$0.00         |     |
| 2021-537-0000                                   | Gasoline Tax                       |                          |                                                     | \$325,956.28   | 3   |
| 2021-537-0000                                   |                                    |                          |                                                     | \$1,754.35     |     |
| 2021-537-0000<br>2021-701-0000<br>2031-101-0000 | Interest                           |                          |                                                     | \$1,754.35     | · · |