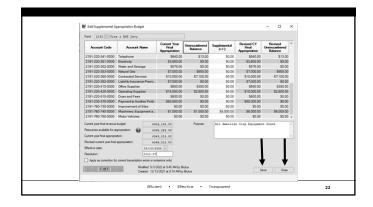

| Account Code                                         | Account Name              | Current Year<br>Final<br>Appropriation | Unencumbered<br>Balance | Intrafund<br>(+/·) | Revised CY<br>Final<br>Appropriation | Revised<br>Unencumbered<br>Balance |
|------------------------------------------------------|---------------------------|----------------------------------------|-------------------------|--------------------|--------------------------------------|------------------------------------|
| 2041-410-111-0000                                    | Salaries - Trustees       | \$6,000.00                             | \$5,236.03              | \$0.00             | \$6,000.00                           | \$5,236.03                         |
| 2041-410-190-0000                                    | Other - Salaries          | \$50,000.00                            | \$41,005.56             | \$0.00             | \$50,000.00                          | \$41,005.56                        |
| 2041-410-211-0000                                    | Ohio Public Employees     | \$11,500.00                            | \$10,339.87             | \$0.00             | \$11,500.00                          | \$10,339.87                        |
| 2041-410-212-0000                                    | Social Security           | \$500.00                               | \$481.58                | \$0.00             | \$500.00                             | \$481.58                           |
| 2041-410-213-0000                                    | Medicare                  | \$1,200.00                             | \$1,069.87              | \$0.00             | \$1,200.00                           | \$1,069.87                         |
| 2041-410-221-0000                                    | Medical Hospitalization   | \$12,200.00                            | \$313.75                | \$0.00             | \$12,200.00                          | \$313.75                           |
| 2041-410-223-0000                                    | Dental Insurance          | \$340.00                               | \$10.60                 | \$0.00             | \$340.00                             | \$10.60                            |
| 2041-410-230-0000                                    | Workers' Compensation     | \$3,000.00                             | \$3,000.00              | \$0.00             | \$3,000.00                           | \$3,000.00                         |
| 2041-410-240-0000                                    | Unemployment Compen       | \$0.00                                 | \$0.00                  | \$0.00             | \$0.00                               | \$0.00                             |
| 2041-410-314-0000                                    | Tax Collection Fees       | \$1,500.00                             | \$1,218.34              | \$0.00             | \$1,500.00                           | \$1,218.34                         |
| 2041-410-315-0000                                    | Election Expenses         | \$0.00                                 | \$0.00                  | \$0.00             | \$0.00                               | \$0.00                             |
| 2041-410-322-0000                                    | Garbage and Trash Rem.    | \$900.00                               | \$0.00                  | \$0.00             | \$900.00                             | \$0.00                             |
| 2041-410-341-0000                                    | Telephone                 | \$640.00                               | \$13.00                 | \$0.00             | \$640.00                             | \$13.00                            |
| 2041-410-345-0000                                    | Advertising               | \$100.00                               | \$100.00                | \$0.00             | \$100.00                             | \$100.00                           |
| 2041-410-351-0000                                    |                           | \$2,000.00                             | \$0.00                  | \$0.00             | \$2,000.00                           | \$0.00                             |
| 2041-410-353-0000                                    | Natural Gas               | \$3,000.00                             | \$0.00                  | \$0.00             | \$3,000.00                           | \$0.00                             |
|                                                      | Contracted Services       | \$15,000.00                            | \$9,500.00              | \$0.00             | \$15,000.00                          | \$9,500.00                         |
| 2041-410-382-0000                                    | Liability Insurance Premi | \$2,400.00                             | \$0.00                  | \$0.00             | \$2,400.00                           | \$0.00                             |
| Current year final revenu<br>Resources available for |                           | 10,595.00                              | Purpose:                |                    |                                      |                                    |
| Current year final approp                            | sation 12                 | 86,680.00                              |                         |                    |                                      |                                    |
| Revised current year fina                            |                           | 84, 680.00                             |                         |                    |                                      |                                    |
| Effective date:                                      | a appropriation. The      | and an an an an and an                 |                         |                    |                                      |                                    |
| Resolution:                                          |                           | ~                                      |                         |                    |                                      |                                    |

| Fund: 2031 Roa                                            | d and Bridge            |              |                                        |                         |                            |                                      |                                    |
|-----------------------------------------------------------|-------------------------|--------------|----------------------------------------|-------------------------|----------------------------|--------------------------------------|------------------------------------|
| Account Code                                              | Account N               | lame         | Current Year<br>Final<br>Appropriation | Unencumbered<br>Balance | Supplemental<br>(+/-)      | Revised CY<br>Final<br>Appropriation | Revised<br>Unencumbered<br>Balance |
| 2031-330-314-0000                                         | Tax Collection F        | ees          | \$525.00                               | \$322.97                | \$0.00                     | \$525.00                             | \$322.97                           |
| 2031-330-360-0000                                         | Contracted Servi        | ces          | \$6,489.00                             | \$6,489.00              | -\$200.00                  | \$6,289.00                           | \$6,289.00                         |
| 2031-330-420-0000                                         | Operating Suppl         | ies          | \$9,500.00                             | \$1,250.00              | -\$223.87                  | \$9,276.13                           | \$1,026.13                         |
|                                                           |                         |              |                                        |                         |                            |                                      |                                    |
| Current year final revenue<br>Resources available for a   |                         |              | 2,014.00<br>7,840.13                   | Purpose:                | Reduce appr<br>adjustments | opriations due<br>of -1750.00        | to audit 🗠                         |
| Current year final appropri<br>Revised current year final |                         |              | 6,514.00                               |                         |                            |                                      | ~                                  |
| Filective date:                                           | appropriation:          | 06/02/2      | 6,090.13                               |                         |                            |                                      |                                    |
| Resolution:                                               |                         | TEC          |                                        |                         |                            |                                      |                                    |
| Apply as correction 8                                     | o correct transcription | errors or on | issions only)                          |                         |                            |                                      |                                    |