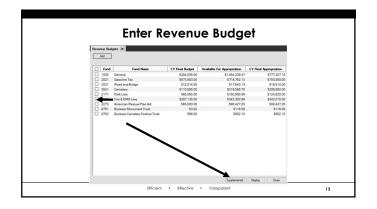

# Certified resources Available to appropriate: Official Certificate of Estimated Resources

| Revenue Budget                                  |                                    | Sorting                  | Options Department                                  |                |     |
|-------------------------------------------------|------------------------------------|--------------------------|-----------------------------------------------------|----------------|-----|
| Date                                            | <ul> <li>As Of:</li> </ul>         | Letter UAN<br>(8.5 x 11) | Orientation<br>Portrait UAI<br>(Tall)  Landscape UA | 1              |     |
| C Quarter:                                      | 05/10/2022 🗸                       | (8.5 × 14)               | (Wide)                                              | N              |     |
| Account Code                                    | Accou                              | nt Name                  |                                                     | Budget Balance | 2   |
| 1000-101-0000                                   | General Property Tax - Real Estate |                          |                                                     | \$63,097.58    |     |
| 1000-301-0000                                   | Licenses and Permits               |                          |                                                     | \$5,000.00     |     |
| 1000-302-0000                                   | Fees                               |                          |                                                     | \$300.00       |     |
| 1000-303-0000                                   | Cable Franchise Fees               |                          |                                                     | \$27,550.00    |     |
| 1000-532-0000                                   | Local Government Distribution      |                          |                                                     | \$59,542.80    |     |
| 1000-533-0000                                   | Liquor Permit Fees                 |                          |                                                     | \$1,200.00     | 5   |
| 1000-534-0000                                   | Cigarette License Fees             |                          |                                                     | \$55.00        |     |
| 1000-535-0000                                   | Property Tax Allocation            |                          |                                                     | \$133.53       | 3   |
| 1000-701-0000                                   | Interest                           |                          |                                                     | \$9,890.07     | 7   |
| 1000-802-0000                                   | Rentals and Leases                 |                          |                                                     | \$650.00       |     |
| 1000-891-0000                                   | Other - Miscellaneous Operating    |                          |                                                     | -\$437.23      | 8   |
| 1000-931-0000                                   | Transfers - In                     |                          |                                                     | \$0.00         |     |
| 1000-999-0000                                   | Other - Other Financing Sources    |                          |                                                     | \$0.00         |     |
| 2021-537-0000                                   | Gasoline Tax                       |                          |                                                     | \$325,956.28   | 3   |
| 2021-537-0000                                   |                                    |                          |                                                     | \$1,754.35     |     |
| 2021-537-0000<br>2021-701-0000<br>2031-101-0000 | Interest                           |                          |                                                     | \$1,754.35     | · · |